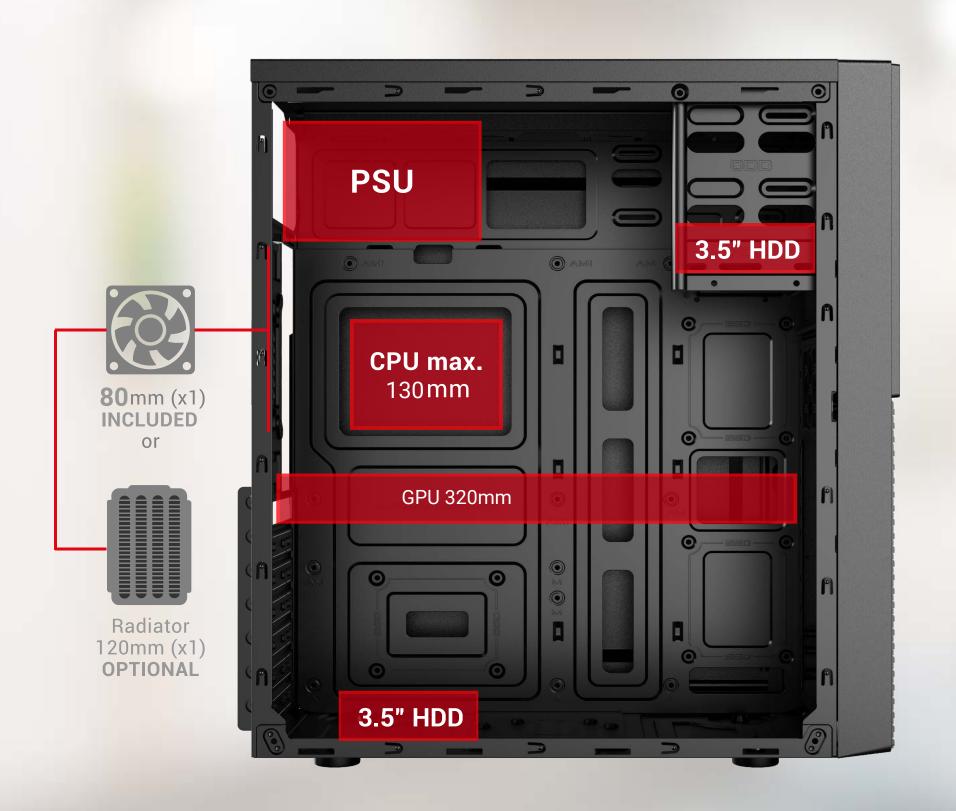

#### **SPECIFICATION**

| Туре           | Mid Tower                                    |
|----------------|----------------------------------------------|
| Material       | SPCC 0.5mm                                   |
| PSU            | ATX                                          |
| Motherboard    | ATX/Micro ATX                                |
| Fan Positions  | Rear: 1x 80mm or 90mm<br>Side Panel: 2x 80mm |
| Liquid Cooling | Rear: 120MM                                  |
| Drive Bays     | HDD x2 + SSD x3                              |
| GPU Length     | Upto 320mm                                   |
| CPU Height     | 130mm                                        |
| I/O Ports      | USB3.0 x1 / USB2.0 x2 / HD Audio + Mic       |
| Dimensions     | 358 x 185 x 420mm                            |