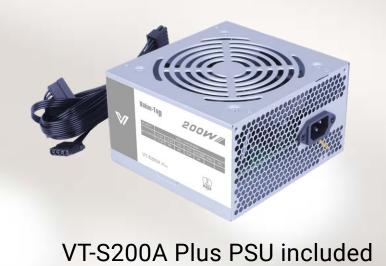

### **FEATURES**

REAL 200W PSU PRE-INSTALLED

METAL MESH FRONT PANEL WITH METALLIC BRUSHED TEXTURE EXCELLENT DESIGN FOR GREAT THERMAL DISSIPATION

SIDE MOUNTED FUNCTIONAL AREA

REASONABLE SPACE FOR HARDWARE INSTALLATION

#### **SPECIFICATION**

| Туре           | Mid Tower                                    |
|----------------|----------------------------------------------|
| Material       | SPCC 0.5mm                                   |
| PSU            | ATX                                          |
| Motherboard    | ATX/Micro ATX                                |
| Fan Positions  | Rear: 1x 80mm or 90mm<br>Side Panel: 2x 80mm |
| Liquid Cooling | Rear: 120MM                                  |
| Drive Bays     | HDD x2 + SSD x3                              |
| GPU Length     | Upto 320mm                                   |
| CPU Height     | 130mm                                        |
| I/O Ports      | USB3.0 x1 / USB2.0 x2 / HD Audio + Mic       |
| Dimensions     | 358 x 185 x 420mm                            |