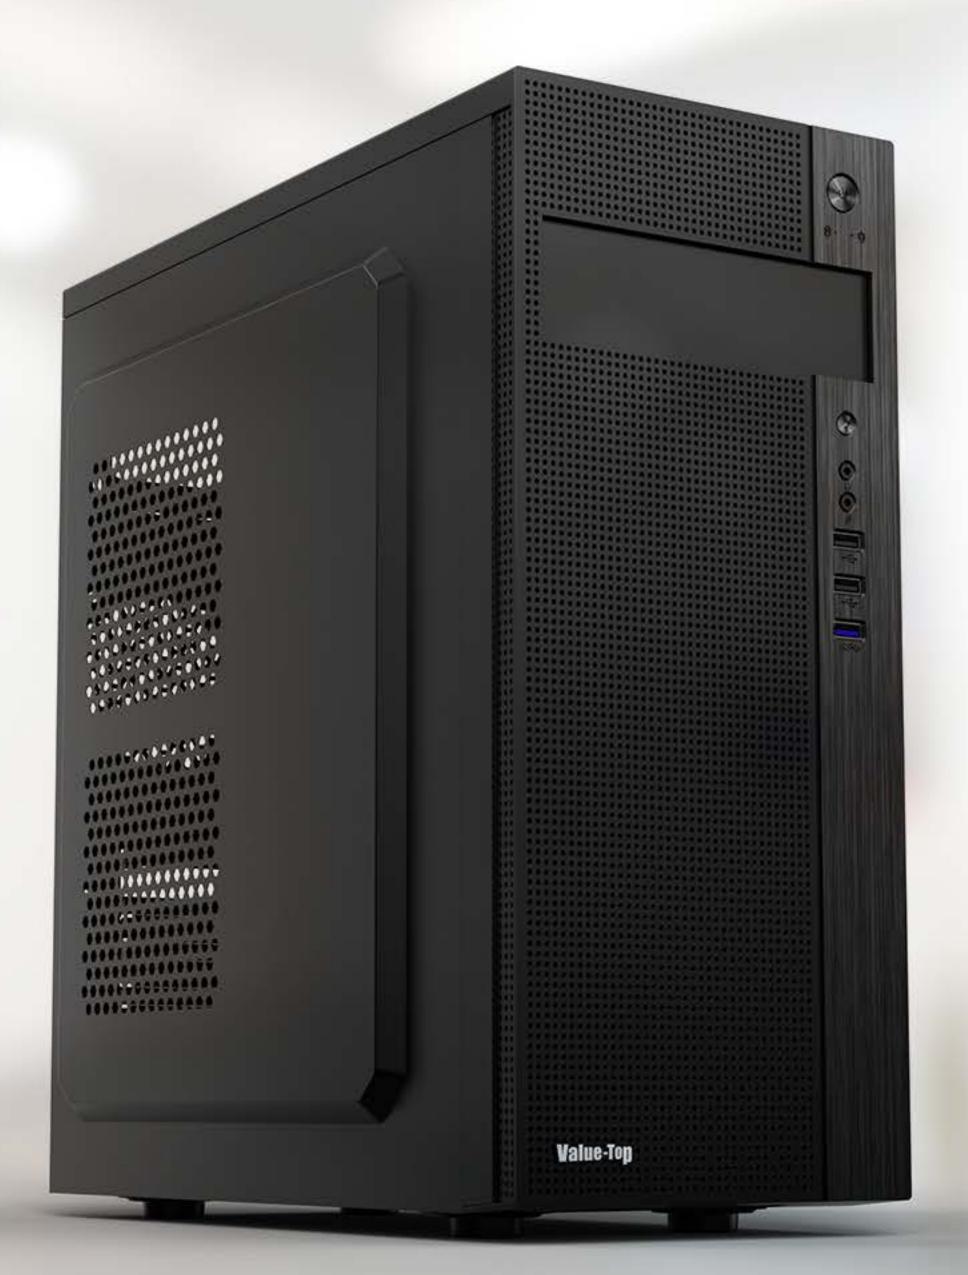

## Value-Top

# VT-E185

### **FEATURES**

REAL 200W PSU PRE-INSTALLED

METAL MESH FRONT PANEL WITH METALLIC BRUSHED TEXTURE EXCELLENT DESIGN FOR GREAT THERMAL DISSIPATION

SIDE MOUNTED FUNCTIONAL AREA

REASONABLE SPACE FOR HARDWARE INSTALLATION

EFFICIENT CABLE MANAGEMENT SPACE