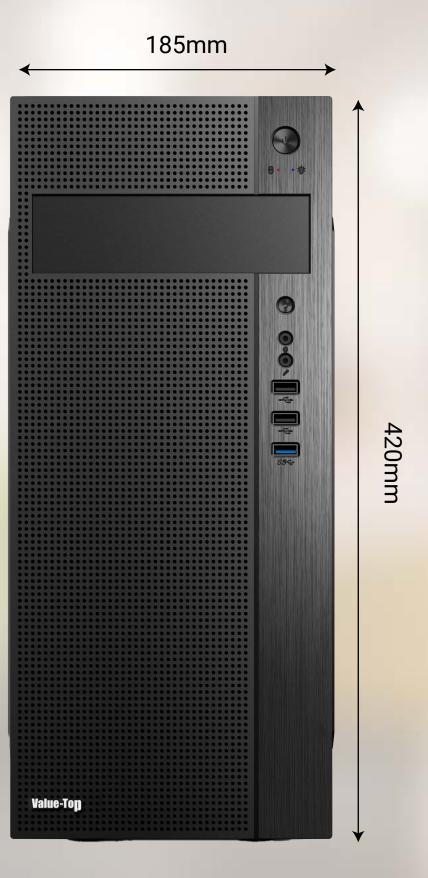

#### **SPECIFICATION**

| Туре           | Mid Tower                                    |
|----------------|----------------------------------------------|
| Material       | SPCC 0.5mm                                   |
| PSU            | ATX                                          |
| Motherboard    | ATX/Micro ATX                                |
| Fan Positions  | Rear: 1x 80mm or 90mm<br>Side Panel: 2x 80mm |
| Liquid Cooling | Rear: 120MM                                  |
| Drive Bays     | HDD x2 + SSD x3                              |
| GPU Length     | Upto 320mm                                   |
| CPU Height     | 130mm                                        |
| I/O Ports      | USB3.0 x1 / USB2.0 x2 / HD Audio + Mic       |
| Dimensions     | 358 x 185 x 420mm                            |