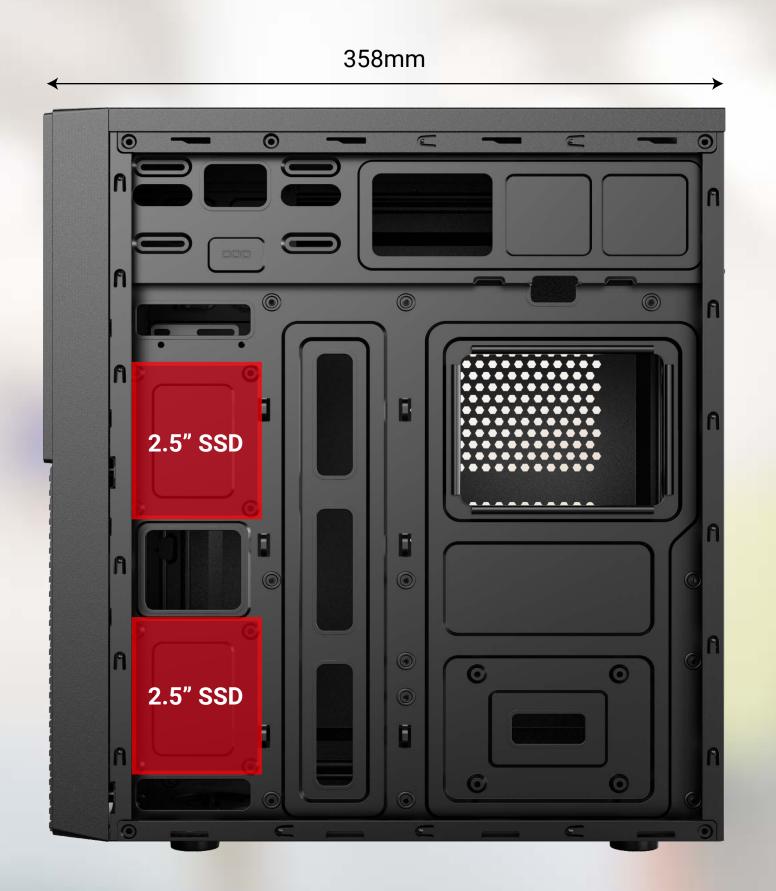

#### **SPECIFICATION**

| Туре           | Mid Tower                                    |
|----------------|----------------------------------------------|
| Material       | SPCC 0.5mm                                   |
| PSU            | ATX                                          |
| Motherboard    | ATX/Micro ATX                                |
| Fan Positions  | Rear: 1x 80mm or 90mm<br>Side Panel: 2x 80mm |
| Liquid Cooling | Rear: 120MM                                  |
| Drive Bays     | HDD x2 + SSD x3                              |
| GPU Length     | Upto 320mm                                   |
| CPU Height     | 130mm                                        |
| I/O Ports      | USB3.0 x1 / USB2.0 x2 / HD Audio + Mic       |
| Dimensions     | 358 x 185 x 420mm                            |